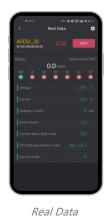

### **REAL DATA**

Data is refreshed per second;

After the power is cut off, it will return to the device list;

Click the gear icon in the upper right corner to enter the setting page.

Scan Breakers

Set - protections