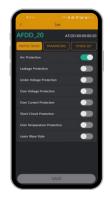

#### AFCI SET

Click the gear icon in the upper right corner of the real-time data to enter the setting page;

The settings include three types of protection , parameters , and other set. After the first two are set, you need to click save button to save the settings, and the other settings will take effect immediately;

It is recommended not to change the parameter settings lightly. After the change, you need to contact the manufacturer to proofread the breaker. Please try carefully;

After restoring the factory settings, you need to contact the developer to verify the values. Please operate with caution.